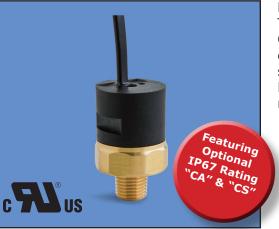

## DESCRIPTION

The SWA is a compact designed pressure switch ideal for OEM applications. It is available with WRAS approved EPDM diaphragm for potable water use. Features a high quality snap action micro switch for years of trouble free operation. Lead free brass is now available for special application requirements.

# SWA / SWF

- CA IP67 rated protective cover with a removable plug (For adjustable switches, SWA flying lead model)
- **CS** IP67 rated protective cover (For factory set switches, SWF flying lead model)