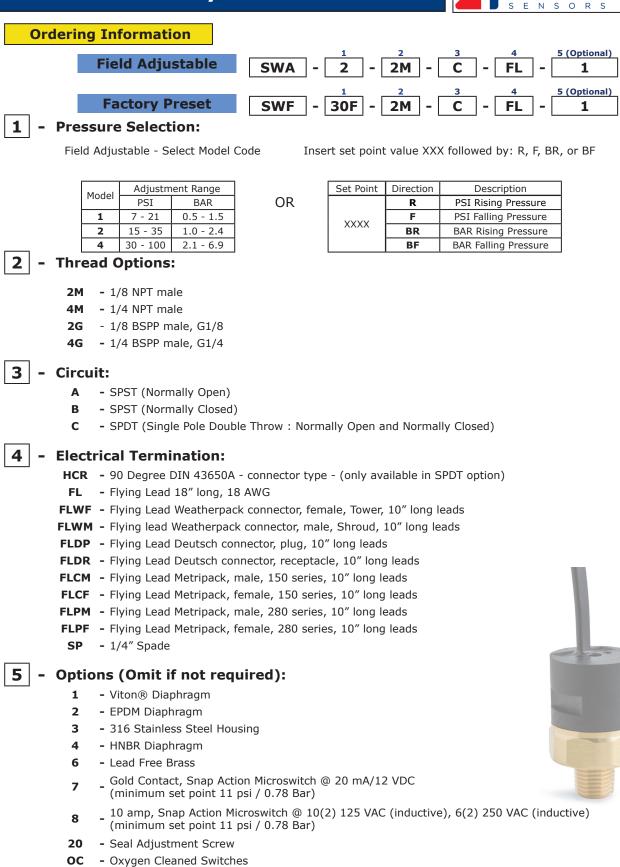

| Pressure Range |                  |           |  |  |  |
|----------------|------------------|-----------|--|--|--|
| Model          | Adjustment Range |           |  |  |  |
|                | PSI              | BAR       |  |  |  |
| 1              | 7 - 21           | 0.5 - 1.5 |  |  |  |
| 2              | 15 - 35          | 1.0 - 2.4 |  |  |  |
| 4              | 30 - 100         | 2.1 - 6.9 |  |  |  |