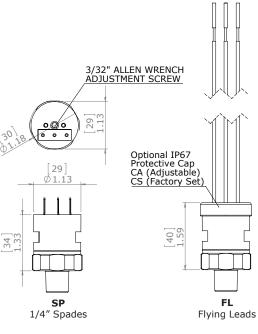

# SWA / SWF

- CA IP67 rated protective cover with a removable plug (For adjustable switches, SWA flying lead model)
- **CS** IP67 rated protective cover (For factory set switches, SWF flying lead model)